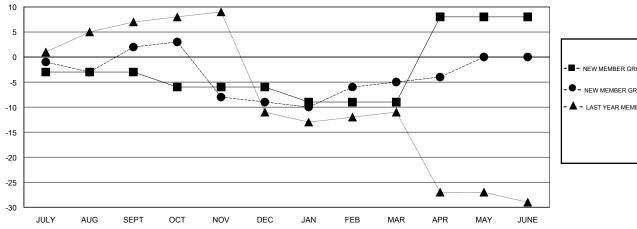

## GOALS AND ACTUAL MEMBERS CUMULATIVE

| -■- NEW MEMBER GROWTH NET GOAL    |
|-----------------------------------|
| - ● - NEW MEMBER GROWTH ACTUAL    |
| - ▲ - LAST YEAR MEMBERSHIP ACTUAL |
|                                   |
|                                   |
|                                   |
|                                   |