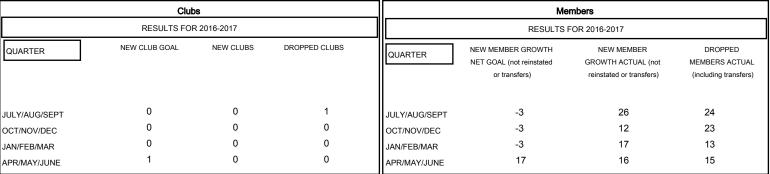

## MONTHLY MEMBERSHIP PROGRESS REPORT

District 8 L

Results as of: 4/30/2017





## GOALS AND ACTUAL NEW CLUBS CUMULATIVE



## GOALS AND ACTUAL MEMBERS CUMULATIVE



| -■- NEW MEMBER GROWTH NET GOAL    |
|-----------------------------------|
| - ● - NEW MEMBER GROWTH ACTUAL    |
| - ▲ - LAST YEAR MEMBERSHIP ACTUAL |
|                                   |
|                                   |
|                                   |
|                                   |

| DROPPED CLUBS: 1 |    |
|------------------|----|
| DROPPED MEMBERS  |    |
| DECEASED         | 13 |
| CLUB CANCELLED   | 2  |
| OTHER            | 60 |
| TOTAL            | 75 |

| 16 CLUBS OF 23 ADDED 1 OR MORE | GENDER DIST       | GENDER DISTRIBUTION |     |
|--------------------------------|-------------------|---------------------|-----|
| NEW MEMBERS                    | MALE              | 629